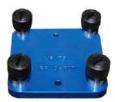

## WAVEGUIDE Quick Release System

Waveguide

Female Coupler

Male Blank Plate

Male Coupler

Female Blanking Plate

QUASAR quick release / disconnect system has been designed to allow waveguide components to be assembled & dis-assembled quickly & easily without the need for any tools.

The system comprises of male & female couplers or optional blanking plates for preventing moisture & debris contamination within your waveguide system when disconnected or in transit.

The QR coupling plates simply attach onto your existing waveguide flanges & allow you to easily install your waveguide components using only the captive thumbscrews on the QR couplers.

ALL QR COUPLER PLATES ARE ALOCROMED AS STANDARD BLANKING PLATES ARE AVAILABLE IN VARIOUS ANODISED COLOURS - BLUE, BLACK, RED,

Please specify your colour choice by adding the colour to the end of the above Blanking Plate Part Numbers.

\*\*E.g. WG15 Red Male Blanking Plate = QR112-MBP-CPR-RED NB. Male Coupler & Male Blanking Plates have Seals Included.

Company Names & Logos can be added to Blanking Plates -

Dimensions available upon request. Custom Sizes available on Request.