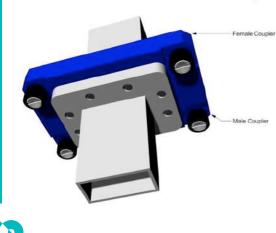

## WAVEGUIDE Quick Release System

Waveguide

Female Coupler

Male Blank Plate

Male Coupler

Female Blanking Plate

QUASAR quick release / disconnect system has been designed to allow waveguide components to be assembled & dis-assembled quickly & easily without the need for any tools.

The system comprises of male & female couplers or optional blanking plates for preventing moisture & debris contamination within your waveguide system when disconnected or in transit.

The QR coupling plates simply attach onto your existing waveguide flanges & allow you to easily install your waveguide components using only the captive thumbscrews on the QR couplers.

They are ideally suited for use in SNG type applications & portable systems, where temporary or regular rapid deployment is required.

WG17 / WR-75 Blanking Plate \*\*Colour Choice Available

| Waveguide<br>Size (WG) | Waveguide<br>Size (WR) | Flange Type | Male Coupler<br>(MC) | Female Coupler<br>(FC) | Male Blanking<br>Plate (MBP) | Female Blanking<br>Plate (FBP) |
|------------------------|------------------------|-------------|----------------------|------------------------|------------------------------|--------------------------------|
| WG11A                  | WR-229                 | CPR         | QR229-MC-CPR         | QR229-FC-CPR           | QR229-MBP-CPR                | QR229-FBP-CPR                  |
| WG14                   | WR-137                 | CPR         | QR137-MC-CPR         | QR137-FC-CP            | QR137-MBP-CPR                | QR137-FBP-CPR                  |
| WG15                   | WR-112                 | CPR         | QR112-MC-CPR         | QR112-FC-CPR           | QR112-MBP-CPR                | QR112-FBP-CPR                  |
| WG15                   | WR-112                 | UBR         | QR112-MC-UBR         | QR112-FC-UBR           | QR112-MBP-UBR                | QR112-FBP-UBR                  |
| WG16                   | WR-90                  | UBR         | QR090-MC-UBR         | QR090-FC-UBR           | QR090-MBP-UBR                | QR090-FBP-UBR                  |
| WG17                   | WR-75                  | UBR         | QR075-MC-UBR         | QR075-FC-UBR           | QR075-MBP-UBR                | QR075-FBP-UBR                  |
| WG18                   | WR-62                  | UBR         | QR062-MC-UBR         | QR062-FC-UBR           | QR062-MBP-UBR                | QR062-FBP-UBR                  |
| WG20                   | WR-42                  | UBR         | QR042-MC-UBR         | QR042-FC-UBR           | QR042-MBP-UBR                | QR042-FBP-UBR                  |
| WG22                   | WR-28                  | UBR         | QR028-MC-UBR         | QR028-FC-UB            | QR028-MBP-UBR                | QR028-FBP-UBR                  |